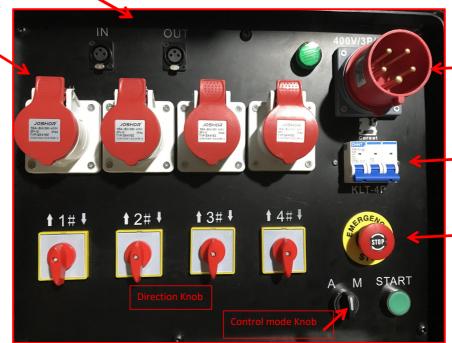

Using 3pin signal cable to connect with other controller with the same function, then can realized master-slave function. Ig. 2units of 4 way controller= 8units control.

hoist to controller cable plug in

A=Automatic M=Manual Start=Jog M+Start= Manual Jog

switch the direction knob,switch the control mode knob to M. Press the Start button can control the hoist running.Unpress the button then would stop running.

Switch direction knob, swtich the control mode knob to A, the hoist/hoists would go continuously,won't be stop untill you switch it to neutral or press Emergency button.

5pin power input

Power supply switch

**Emergency Stop**