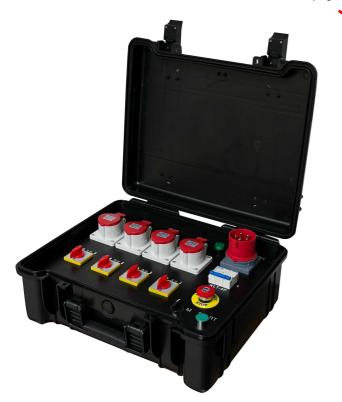

Using 3pin signal cable to connect with other controller with the same function, then can realized master-slave function. Ig. 2units of 4 way controller= 8units control.

hoist to controller cable plug in

A=Automatic M=Manual Start=Jog M+Start= Manual Jog

switch the direction knob,switch the control mode knob to M. Press the Start button can control the hoist running.Unpress the button then would stop running.

Switch direction knob, swtich the control mode knob to A, the hoist/hoists would go continuously,won't be stop untill you switch it to neutral or press Emergency button.

5pin power input

Power supply switch